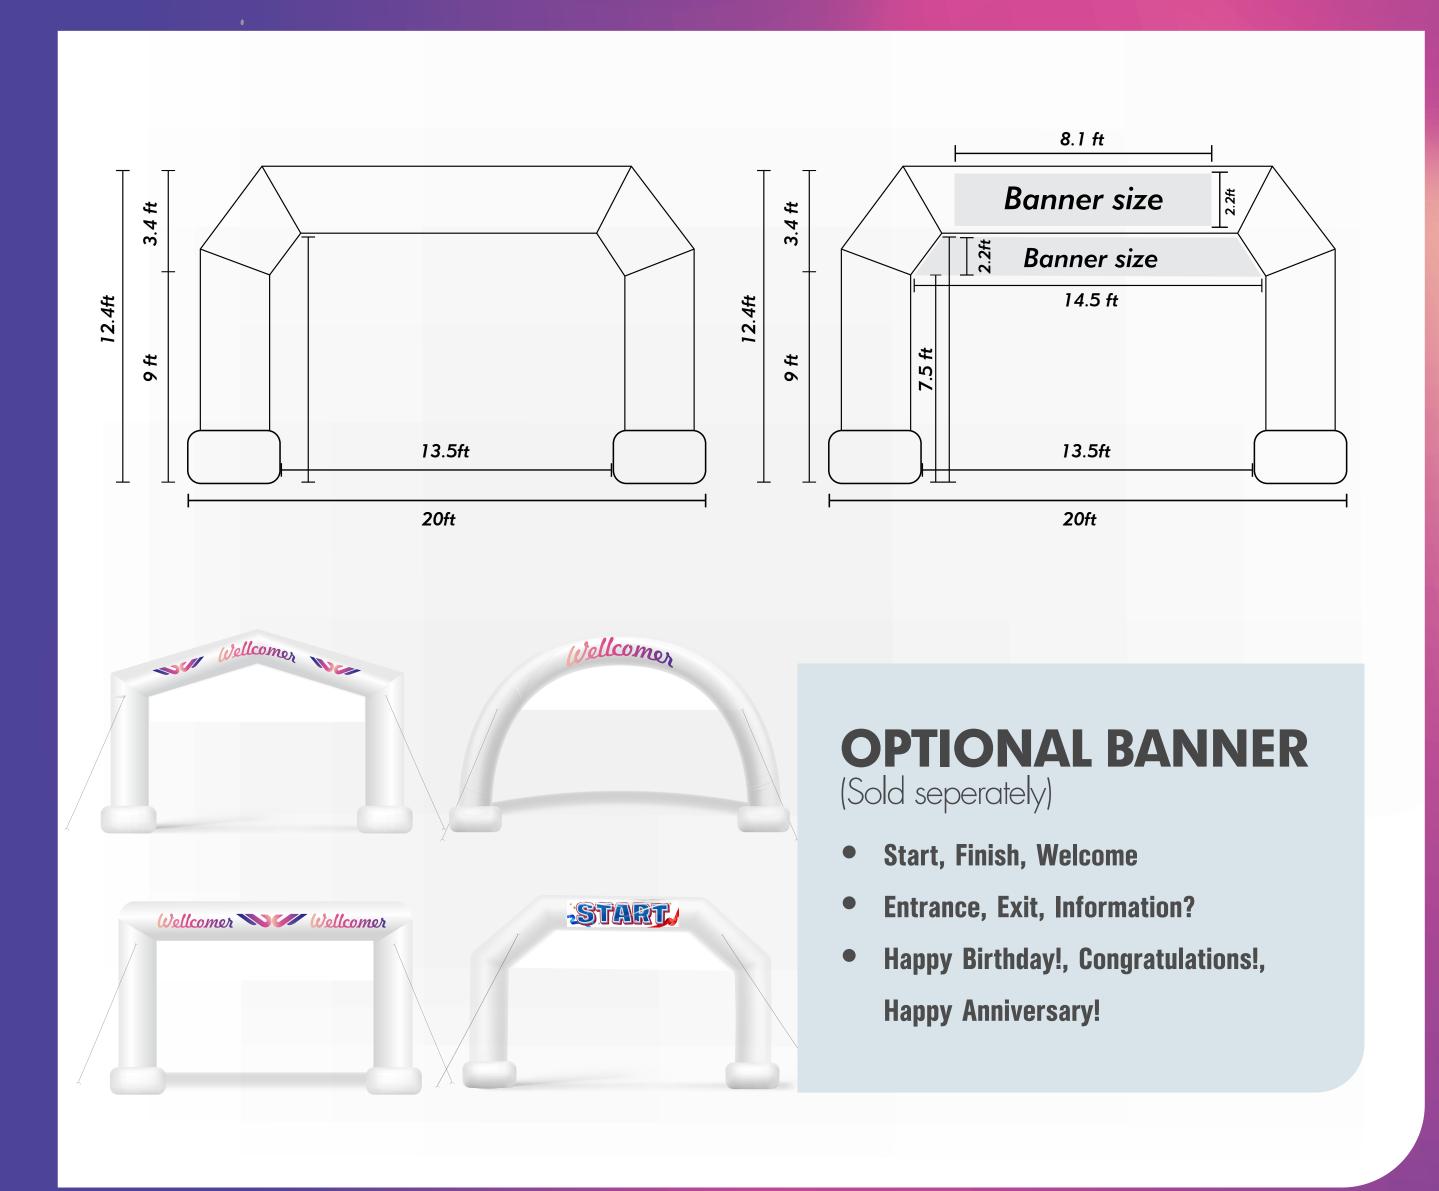

## POLYGON HINFATABLE ARCH





## **Product Specification**

| Model                     | 20x12' Polygon Inflatable Event Arch                                      |
|---------------------------|---------------------------------------------------------------------------|
| SKU                       | WCUS-ARCH-2010P<br>WCUS-ARCH-2010B<br>WCUS-ARCH-2010W<br>WCUS-ARCH-2010BL |
| <b>Product Dimension</b>  | 10.62x12.59x11.81 inch                                                    |
| Product Material          | Oxford Fabric                                                             |
| Colors Available          | White/ Black/ Blue/ Primary                                               |
| Included Air Blower       | Built-in Blower 180W                                                      |
| <b>Product Net Weight</b